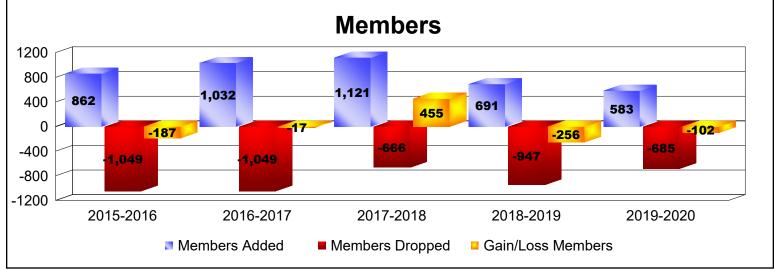

District 322C3 As of June 2020 Cumulative

| Year      | New<br>Clubs | Dropped<br>Clubs | Gain/<br>Loss<br>Clubs | New<br>Members | Charter<br>Members | Reinstate<br>Members | Transfer<br>Members | Total<br>Member<br>Added | Total<br>Members<br>Dropped | Gain/<br>Loss<br>Members |
|-----------|--------------|------------------|------------------------|----------------|--------------------|----------------------|---------------------|--------------------------|-----------------------------|--------------------------|
| 2015-2016 | 10           | -15              | -5                     | 531            | 238                | 90                   | 3                   | 862                      | -1049                       | -187                     |
| 2016-2017 | 11           | -15              | -4                     | 619            | 271                | 93                   | 49                  | 1032                     | -1049                       | -17                      |
| 2017-2018 | 17           | -4               | 13                     | 669            | 390                | 57                   | 5                   | 1121                     | -666                        | 455                      |
| 2018-2019 | 9            | -14              | -5                     | 441            | 198                | 33                   | 19                  | 691                      | -947                        | -256                     |
| 2019-2020 | 10           | -7               | 3                      | 325            | 238                | 19                   | 1                   | 583                      | -685                        | -102                     |
| Average   | 11           | -11              | 0                      | 517            | 267                | 58                   | 15                  | 858                      | -879                        | -21                      |