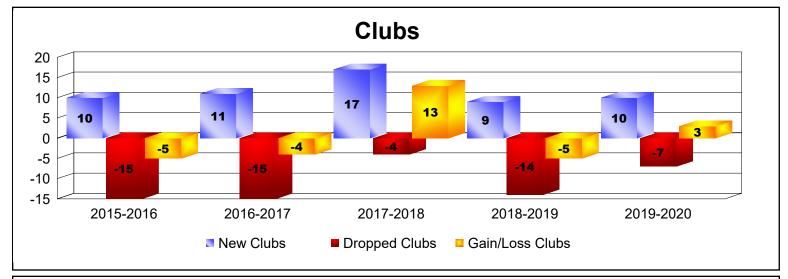

District 322C3 As of June 2020 Cumulative

| Year      | New<br>Clubs | Dropped<br>Clubs | Gain/<br>Loss<br>Clubs | New<br>Members | Charter<br>Members | Reinstate<br>Members | Transfer<br>Members | Total<br>Member<br>Added | Total<br>Members<br>Dropped | Gain/<br>Loss<br>Members |
|-----------|--------------|------------------|------------------------|----------------|--------------------|----------------------|---------------------|--------------------------|-----------------------------|--------------------------|
| 2015-2016 | 10           | -15              | -5                     | 531            | 238                | 90                   | 3                   | 862                      | -1049                       | -187                     |
| 2016-2017 | 11           | -15              | -4                     | 619            | 271                | 93                   | 49                  | 1032                     | -1049                       | -17                      |
| 2017-2018 | 17           | -4               | 13                     | 669            | 390                | 57                   | 5                   | 1121                     | -666                        | 455                      |
| 2018-2019 | 9            | -14              | -5                     | 441            | 198                | 33                   | 19                  | 691                      | -947                        | -256                     |
| 2019-2020 | 10           | -7               | 3                      | 325            | 238                | 19                   | 1                   | 583                      | -685                        | -102                     |
| Average   | 11           | -11              | 0                      | 517            | 267                | 58                   | 15                  | 858                      | -879                        | -21                      |